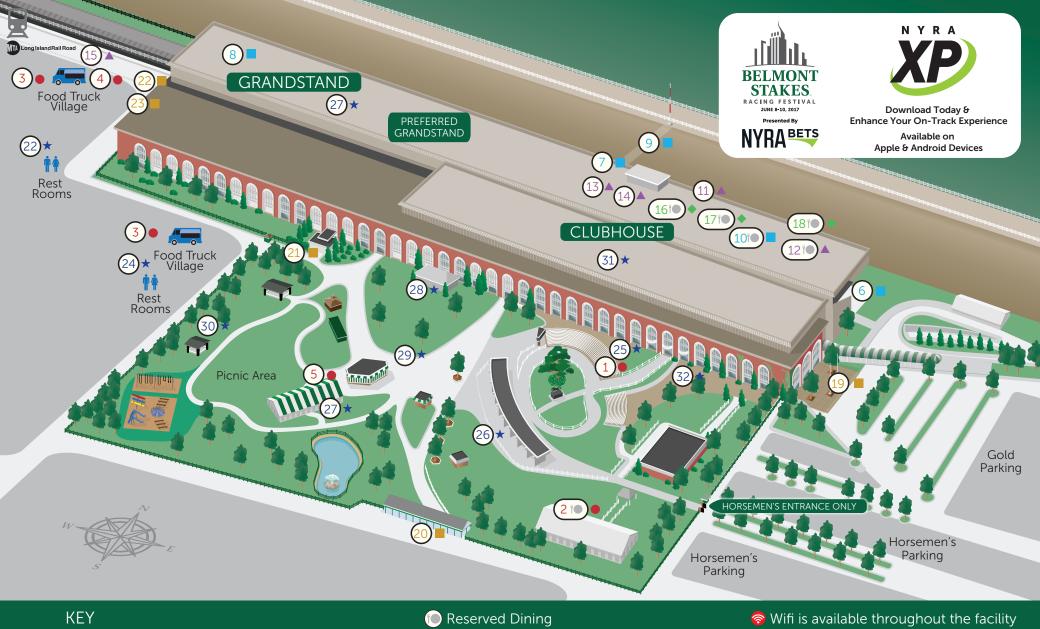

# **BACKYARD**

- 1 Paddock
- 2 Marquee Tent
- Coors Light Food Truck Village
- Toast the Turn
- 5 Bets Squad

## 1st LEVEL

- G.H. Mumm
- Champagne Room Apron
- 7 Winner's Circle
- Top of the Stretch
- 9 Finish Line
- 10 G.H. Mumm Champagne Room

# 2nd LEVEL A

- 11 Box Seat Area
- 12 Belmont Room/ West Wing
- 13 The Woodford Reserve Saloon
- 14 Trophy Room
- 15 Bridge to LIRR/Bus

- 4th LEVEL •
- 16 Garden Terrace Restaurant
- 17 Turf & Field Club
- 18 North Shore Terrace

## ENTRANCE / EXIT ■

- 19 Clubhouse
- 20 Paddock Gate
- 21 West Paddock Gate
- 22 Grandstand Depot
- 23 Grandstand West

### SPONSOR ACTIVATIONS ★

- 24 Coors Light Food Truck Village
- 25 Longines Fashion Contest
- 26 Longines Photo Tent
- 27 Tequila Avion Margarita Bar 28 Woodford Reserve Paddock Terrace Bar
- 29 Mohegan Sun Phone **Charging Station**

- - 30 KIND Bars Flower Wall
    - 31 Barefoot Wine Tasting

      - 32 James & Sons **Tobacconists**

Note: Clubhouse Extended for Belmont Stakes Racing Festival only • Security, Lost & Found, and First Aid are located in the basement