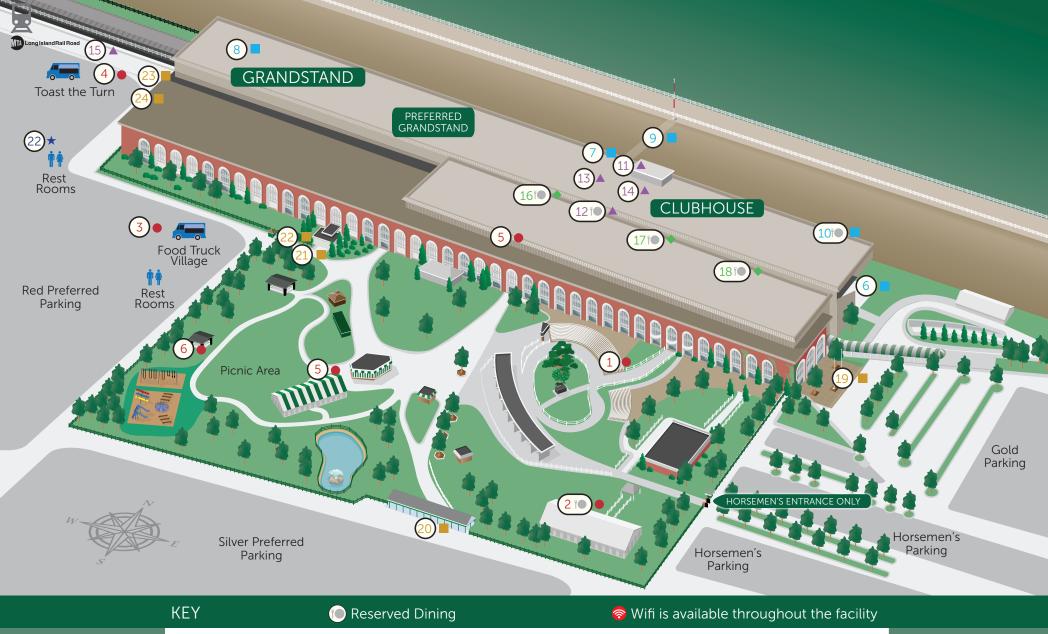

# BACKYARD •

- YARD 1st LEVE
- 1 Paddock
- 2 Marquee Tent
- 3 Food Truck Village
- 4 Toast the Turn
- 5 Bets Squad
- 6 Virtual Reality Center

### 1st LEVEL

- 6 Champagne Room Apron
- 7 Winner's Circle
- 8 Top of the Stretch
- 9 Finish Line
- 10 Champagne Room

### 2nd LEVEL A

- 11 Box Seat Area
- 12 Belmont Room/ West Wing
- 13 The Woodford Reserve Saloon
- 14 Trophy Room
- 15 Bridge to LIRR/Bus

### 4th LEVEL ◆

- 16 Garden Terrace Restaurant
- 17 Turf & Field Club
- 18 Diamond Room

## ENTRANCE / EXIT ■

- 19 Clubhouse/ Clubhouse Will Call
- 20 Paddock Gate
- 21 West Paddock Gate
- 22 West Paddock Gate Will Call
- 23 Train Gate
- 24 Grandstand West

Note: Clubhouse Extended for Belmont Stakes Racing Festival only • Contact First Aid 718-488-6000 x.4511